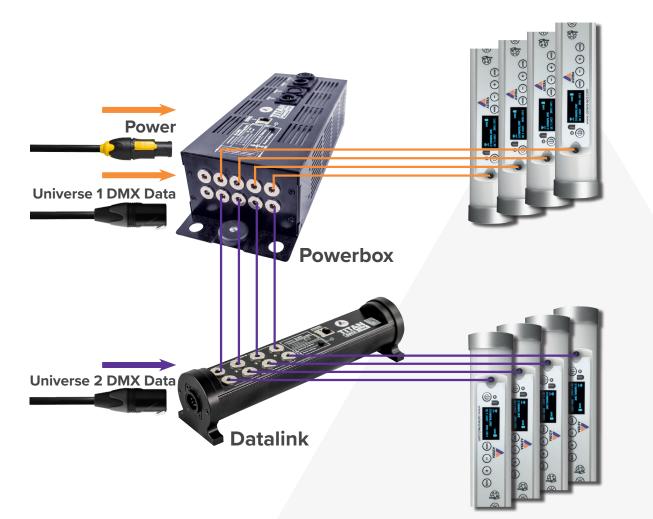

|
| Weight (kg/lbs)      | 0.5 / 1.1                                                                                                                                                                                  |
| Material             | Aluminium                                                                                                                                                                                  |



\*\*Suitable for Helios Tube, Titan Tube and Hyperion Tube

Astera LED Technology GmbH | Stahlgruberring 36 | 81829 Munich - Germany | +49 (0) 89 21 55 225 31 | www.astera-led.com

#### **Connecting multiple DMX universes** to 1 Powerbox



#### DRAWINGS



\*\*Suitable for Helios Tube, Titan Tube and Hyperion Tube