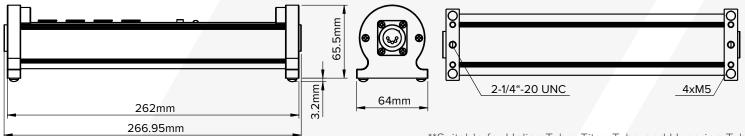

### **SPECIFICATIONS**

ASTER/

| Order Code           | FP1-DTL                                                                                                                                                                                    |
|----------------------|--------------------------------------------------------------------------------------------------------------------------------------------------------------------------------------------|
| Input                | 4 x 24VDC, Max 4A                                                                                                                                                                          |
| Output               | 4 × 24VDC<br>Power pass through to the four outputs                                                                                                                                        |
| Connectors           | 8 x DC                                                                                                                                                                                     |
| Data Input           | XLR-DMX; ART-Net (1 Universe); sACN (1 Universe)<br>IP Address can be selected between 2.x, 10.x and DHCP.<br>Universe ID can be set by web-interface or pushbutton (by button only 1-16). |
| Data Output          | DMX via DC sockets                                                                                                                                                                         |
| IP Rating            | IP20                                                                                                                                                                                       |
| Dimensions (mm/inch) | 267 x 69 x 64 / 10.5 x 2.7 x 2.5                                                                                                                                                           |
| Weight (kg/lbs)      | 0.5 / 1.1                                                                                                                                                                                  |
| Material             | Aluminium                                                                                                                                                                                  |

#### DRAWINGS

\*\*Suitable for Helios Tube, Titan Tube and Hyperion Tube