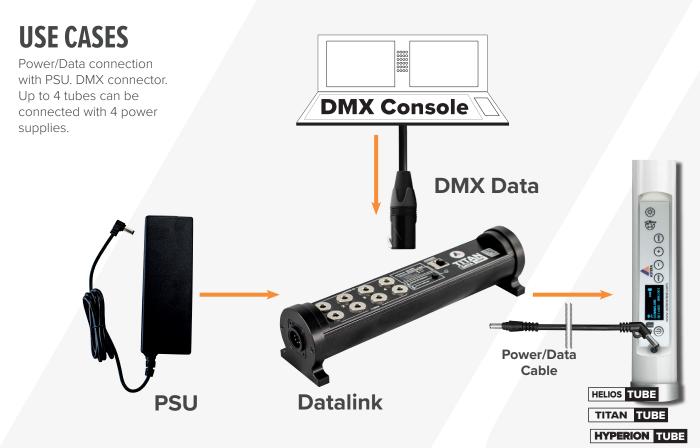

# **DATA** LINK

Compatible with: FP3 Hyperion Tube, FP1 Titan Tube, FP2 Helios Tube

Required device to send wired DMX to Hyperion Tube. Also useful for Titan Tube and Helios Tube if no Titan PowerBox is available or to work with multiple universes on one PowerBox\*\*