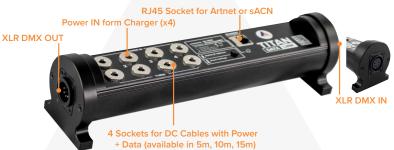

# **DATA** LINK

Compatible with: FP3 Hyperion Tube, FP1 Titan Tube, FP2 Helios Tube

Required device to send wired DMX to Hyperion Tube. Also useful for Titan Tube and Helios Tube if no Titan PowerBox is available or to work with multiple universes on one PowerBox\*\*

### **SPECIFICATIONS**

ASTER/

| Order Code           | FP1-DTL                                                                                                                                                                                    |
|----------------------|--------------------------------------------------------------------------------------------------------------------------------------------------------------------------------------------|
| Input                | 4 x 24VDC, Max 4A                                                                                                                                                                          |
| Output               | 4 × 24VDC<br>Power pass through to the four outputs                                                                                                                                        |
| Connectors           | 8 x DC                                                                                                                                                                                     |
| Data Input           | XLR-DMX; ART-Net (1 Universe); sACN (1 Universe)<br>IP Address can be selected between 2.x, 10.x and DHCP.<br>Universe ID can be set by web-interface or pushbutton (by button only 1-16). |
| Data Output          | DMX via DC sockets                                                                                                                                                                         |
| IP Rating            | IP20                                                                                                                                                                                       |
| Dimensions (mm/inch) | 267 x 69 x 64 / 10.5 x 2.7 x 2.5                                                                                                                                                           |
| Weight (kg/lbs)      | 0.5 / 1.1                                                                                                                                                                                  |
| Material             | Aluminium                                                                                                                                                                                  |