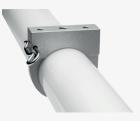

# **DATASHEET**

## **TubeHolder**

Compatible with: AX1 Pixel Tube, FP1 Titan Tube, FP2 Helios Tube, FP3 Hyperion Tube



Essential grip for mounting Astera tubes to walls, truss and other structures.

#### **Holder on Tube**



#### **SPECIFICATIONS**

| Order Code Holder        | AX1-H                                |
|--------------------------|--------------------------------------|
| Order Code Holder Rubber | AX1-H-R                              |
| Dimensions (mm/inch)     | 51.6 x 52.5 x 15 / 2.03 x 2.06 x 0.6 |
| Thread                   | M5                                   |
| Weight (kg/lbs)          | 0.045 / 0.09                         |
| Material                 | Stainless Steel                      |

#### **DRAWINGS**



### **USE CASES**

Holder on WingPlate



Tube mounted on truss with Holder and SuperClamp



Holder for hanging / safety