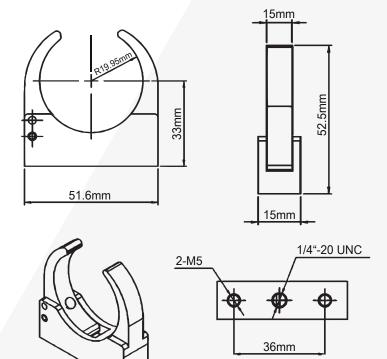

#### **SPECIFICATIONS**

| Order Code Holder        | AX1-H                                |
|--------------------------|--------------------------------------|
| Order Code Holder Rubber | AX1-H-R                              |
| Dimensions (mm/inch)     | 51.6 x 52.5 x 15 / 2.03 x 2.06 x 0.6 |
| Thread                   | M5                                   |
| Weight (kg/lbs)          | 0.045 / 0.09                         |
| Material                 | Stainless Steel                      |

#### **DRAWINGS**