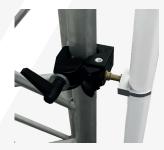

#### **Holder on Tube**

### **USE CASES**

Holder on WingPlate

Tube mounted on truss with Holder and SuperClamp

Holder for hanging / safety