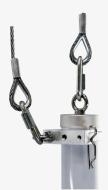

### **USE CASES**

Holder on WingPlate

Tube mounted on truss with Holder and SuperClamp

Holder for hanging / safety