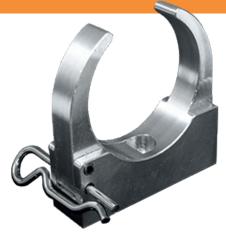

## **TubeHolder**

Compatible with: AX1 Pixel Tube, FP1 Titan Tube, FP2 Helios Tube, FP3 Hyperion Tube

Essential grip for mounting Astera tubes to walls, truss and other structures.

#### **SPECIFICATIONS**

| Order Code Holder        | AX1-H                                |
|--------------------------|--------------------------------------|
| Order Code Holder Rubber | AX1-H-R                              |
| Dimensions (mm/inch)     | 51.6 x 52.5 x 15 / 2.03 x 2.06 x 0.6 |
| Thread                   | M5                                   |
| Weight (kg/lbs)          | 0.045 / 0.09                         |
| Material                 | Stainless Steel                      |