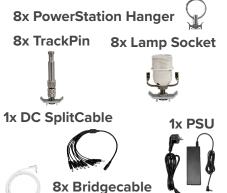

**ACCESSORIES** 

### POWERSTATION

Connect the integrated cable to your bulb's DC connector to power it up. While connected, the PowerStation acts as a remote display to program DMX addresses and settings which the bulb will store in its memory. It can also set colors, effects, brightness etc which the bulb will continue to display when in a powered lamp socket or connected to a power bank. Apart from its backside magnets the PowerStation features an airline track to attach mounting accessories such as TrackPin and PowerStationHanger.