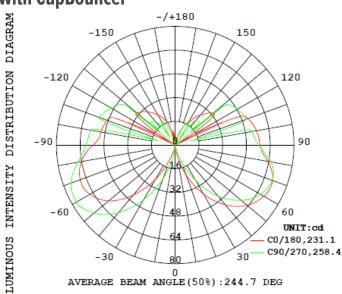

#### **LIGHT DISTRIBUTION CURVE** with CupBouncer

without CupBouncer DISTRIBUTION DIAGRAM -/+180 -150 150 -120 120 -90 90 LUMINOUS INTENSITY -60 60 UNIT: cd CO/180,160.4 C90/270,162.4 -30 30 0 AVERAGE BEAM ANGLE(50%):161.4 DEG