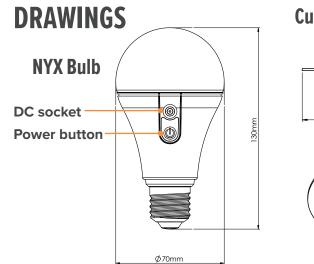

#### DRAWINGS

\*\*equivalent to a high quality power bank with 10.000mAh

Charge PowerStations directly in the case.

# NYX BULB

Full-color LED bulb for film productions & event lighting. Accepts AC power via lamp socket as well as DC power from power banks and other external batteries.

Typical value

#### **SPECIFICATIONS**

STERA

|                                                                     |                      | Item Code                    | FP5   |
|---------------------------------------------------------------------|----------------------|------------------------------|-------|
|                                                                     | $(\hat{\mathbf{r}})$ | Colors                       |       |
| Арр                                                                 | Wireless DMX         | Total LED Power / Power Draw | 1     |
|                                                                     |                      | Luminous Flux*               |       |
|                                                                     |                      | CRI(RA)/TLCI 3200-6500k*     |       |
|                                                                     |                      | Strobe                       |       |
|                                                                     | U                    | Battery                      |       |
|                                                                     |                      | AC Power input E27           |       |
| The second                                                          | T                    | AC Power input E26           |       |
|                                                                     |                      | DC Power input               |       |
| Dual Po                                                             | wer Input            | Wired DMX                    |       |
| Power through E27/E26 AC socket or external (standard power bank or |                      | CRMX Receiver                |       |
|                                                                     | rStation)            | Wireless Frequencies         | (     |
|                                                                     |                      | Range                        | UH    |
|                                                                     | _                    | Dimensions (mm/inches)       |       |
|                                                                     | A CO                 | Weight (kg/lbs)              |       |
|                                                                     |                      | Ingress Protection           | IP44: |
|                                                                     |                      |                              |       |

| em Code                    | FP5-E27 (EU, Asia, AUS) / FP5-E26 (America, JP, TW)                               |  |
|----------------------------|-----------------------------------------------------------------------------------|--|
| olors                      | RGBMintAmber                                                                      |  |
| tal LED Power / Power Draw | 14W / 10W                                                                         |  |
| iminous Flux*              | 750lm (@4000k)                                                                    |  |
| RI(RA)/TLCI 3200-6500k*    | ≥96                                                                               |  |
| robe                       | 0 - 25 Hz                                                                         |  |
| attery                     | only external                                                                     |  |
| C Power input E27          | 100-240V 50/60 Hz via E27 socket                                                  |  |
| C Power input E26          | 100-120V 50/60 Hz via E26 socket                                                  |  |
| C Power input              | 5-18V at 2.1A                                                                     |  |
| ired DMX                   | No                                                                                |  |
| RMX Receiver               | Built in                                                                          |  |
| ireless Frequencies        | CRMX 2.4GHz, UHF, Bluetooth LE 5.0                                                |  |
| ange                       | UHF/CRMX: 100m/110yd; Bluetooth: 3m/3yd                                           |  |
| mensions (mm/inches)       | Ø70 x 130 / Ø2.76 x 5.12                                                          |  |
| eight (kg/lbs)             | 0.24 / 0.53                                                                       |  |
| gress Protection           | IP44: connected via AC + Rubberplug in DC socket<br>IP20: connected via DC socket |  |