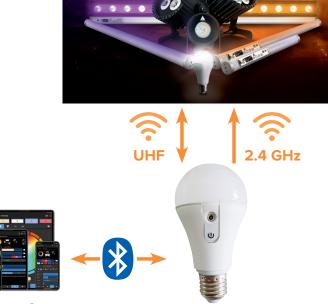

# NYX BULB

Full-color LED bulb for film productions & event lighting. Accepts AC power via lamp socket as well as DC power from power banks and other external batteries.

Typical value

#### **SPECIFICATIONS**

STERA

|                                                                     |                      | Item Code                    | FP5   |
|---------------------------------------------------------------------|----------------------|------------------------------|-------|
|                                                                     | $(\hat{\mathbf{r}})$ | Colors                       |       |
| Арр                                                                 | Wireless DMX         | Total LED Power / Power Draw | 1     |
|                                                                     |                      | Luminous Flux*               |       |
|                                                                     |                      | CRI(RA)/TLCI 3200-6500k*     |       |
|                                                                     |                      | Strobe                       |       |
|                                                                     | U                    | Battery                      |       |
|                                                                     |                      | AC Power input E27           |       |
| The second                                                          | T                    | AC Power input E26           |       |
|                                                                     |                      | DC Power input               |       |
| Dual Po                                                             | wer Input            | Wired DMX                    |       |
| Power through E27/E26 AC socket or external (standard power bank or |                      | CRMX Receiver                |       |
|                                                                     | rStation)            | Wireless Frequencies         | (     |
|                                                                     |                      | Range                        | UH    |
|                                                                     | _                    | Dimensions (mm/inches)       |       |
|                                                                     | A CO                 | Weight (kg/lbs)              |       |
|                                                                     |                      | Ingress Protection           | IP44: |
|                                                                     |                      |                              |       |

| em Code                    | FP5-E27 (EU, Asia, AUS) / FP5-E26 (America, JP, TW)                               |  |
|----------------------------|-----------------------------------------------------------------------------------|--|
| olors                      | RGBMintAmber                                                                      |  |
| tal LED Power / Power Draw | 14W / 10W                                                                         |  |
| iminous Flux*              | 750lm (@4000k)                                                                    |  |
| RI(RA)/TLCI 3200-6500k*    | ≥96                                                                               |  |
| robe                       | 0 - 25 Hz                                                                         |  |
| attery                     | only external                                                                     |  |
| C Power input E27          | 100-240V 50/60 Hz via E27 socket                                                  |  |
| C Power input E26          | 100-120V 50/60 Hz via E26 socket                                                  |  |
| C Power input              | 5-18V at 2.1A                                                                     |  |
| ired DMX                   | No                                                                                |  |
| RMX Receiver               | Built in                                                                          |  |
| ireless Frequencies        | CRMX 2.4GHz, UHF, Bluetooth LE 5.0                                                |  |
| ange                       | UHF/CRMX: 100m/110yd; Bluetooth: 3m/3yd                                           |  |
| mensions (mm/inches)       | Ø70 x 130 / Ø2.76 x 5.12                                                          |  |
| eight (kg/lbs)             | 0.24 / 0.53                                                                       |  |
| gress Protection           | IP44: connected via AC + Rubberplug in DC socket<br>IP20: connected via DC socket |  |