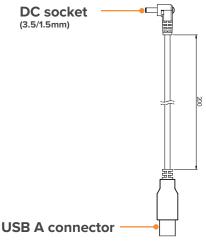

#### DRAWINGS

\*\*equivalent to a high quality power bank with 10.000mAh

Charge PowerStations directly in the case.