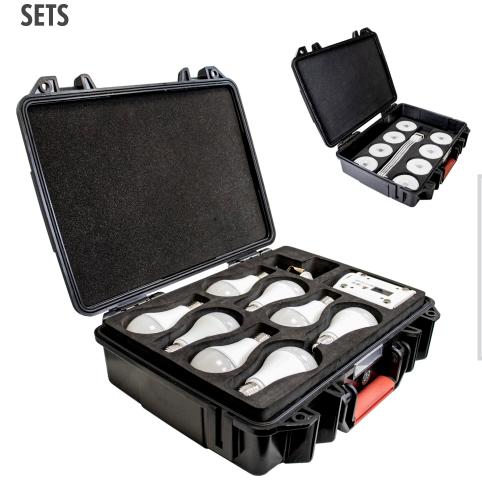

# FP5-PS-SET

#### 8x PowerStation

#### **SETS - PROGRAMING**

Program NYX Bulbs with the included PowerStation one by one.