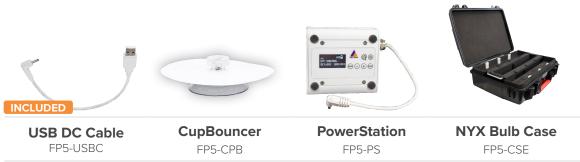

|  |
| RMX Receiver               | Built in                                                                          |  |
| ireless Frequencies        | CRMX 2.4GHz, UHF, Bluetooth LE 5.0                                                |  |
| ange                       | UHF/CRMX: 100m/110yd; Bluetooth: 3m/3yd                                           |  |
| mensions (mm/inches)       | Ø70 x 130 / Ø2.76 x 5.12                                                          |  |
| eight (kg/lbs)             | 0.24 / 0.53                                                                       |  |
| gress Protection           | IP44: connected via AC + Rubberplug in DC socket<br>IP20: connected via DC socket |  |

**ACCESSORIES** 



#### TYPICAL SPECTRAS OF NYX BULB



#### **LIGHT DISTRIBUTION CURVE** with CupBouncer



without CupBouncer DISTRIBUTION DIAGRAM -/+180 -150 150 -120 120 -90 90 LUMINOUS INTENSITY -60 60 UNIT: cd CO/180,160.4 C90/270,162.4 -30 30 0 AVERAGE BEAM ANGLE(50%):161.4 DEG



#### **RF CHARACTERISTICS**

| Wireless Modules  | EU: UHF<br>(863-870MHz) | USA: UHF<br>(917-922.20MHz) | AUS: UHF<br>(922.30-927.50MHz) | SGP: UHF<br>(920.50-924.50MHz) |
|-------------------|-------------------------|-----------------------------|--------------------------------|--------------------------------|
| Modulation        | FHSS                    | FHSS                        | FHSS                           | FHSS                           |
| ERP (Transmitter) | <25mW                   | <25mW