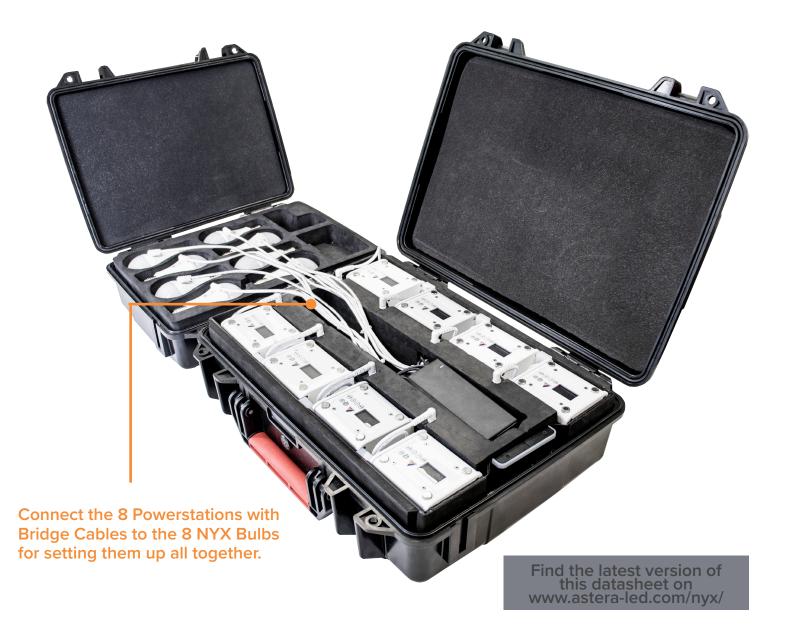

#### DRAWINGS

\*\*equivalent to a high quality power bank with 10.000mAh

Charge PowerStations directly in the case.

#### **SETS - PROGRAMING**

Program NYX Bulbs with the included PowerStation one by one.