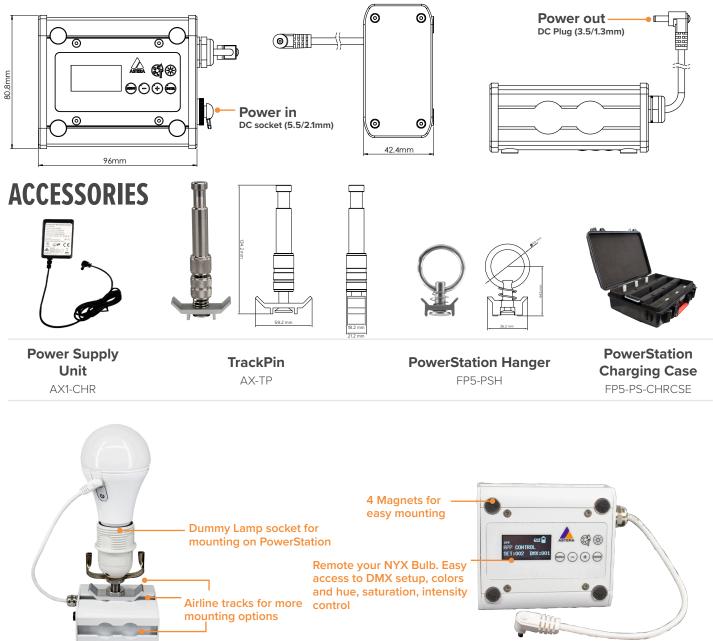

**ACCESSORIES** 

### POWERSTATION

Connect the integrated cable to your bulb's DC connector to power it up. While connected, the PowerStation acts as a remote display to program DMX addresses and settings which the bulb will store in its memory. It can also set colors, effects, brightness etc which the bulb will continue to display when in a powered lamp socket or connected to a power bank. Apart from its backside magnets the PowerStation features an airline track to attach mounting accessories such as TrackPin and PowerStationHanger.

## **SPECIFICATIONS**

| Item Code               | FP5-PS                             |
|-------------------------|------------------------------------|
| Power IN                | 24-48V                             |
| Power OUT               | 15V 0.7A                           |
| Battery                 | 3350mAh/10.8V*                     |
| Charging time (nominal) | 5h                                 |
| Dimensions (mm / inch)  | 96 x 80.8 x 42.4 / 3.8 x 3.2 x 1.7 |
| Weight (kg/lbs)         | 0.4 / 0.89                         |

#### DRAWINGS

\*\*equivalent to a high quality power bank with 10.000mAh

Charge PowerStations directly in the case.