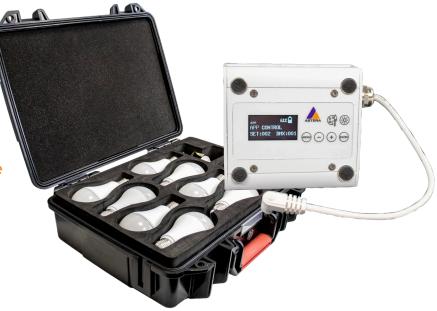

#### **NYX BULB SET** 414 x 334 x 130 mm 16.3 x 13.1 x 5.1 inches 5.3 kg/11.7 lbs (full weight) FP5-SET

# Sex NYX Bulb1x PSU1x Power<br/>Station8x USB<br/>CableImage: Complex Com