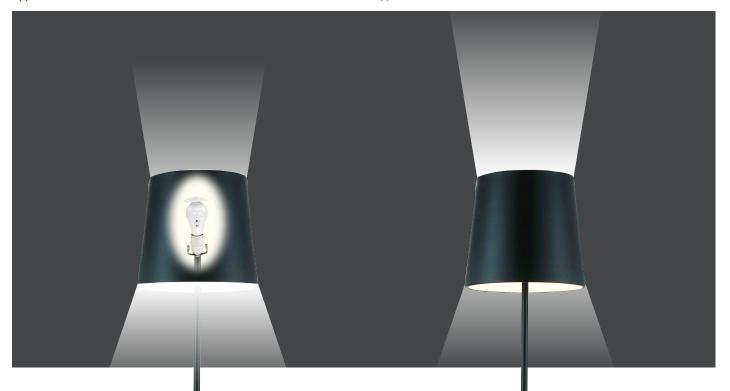

#### **LIGHT DISTRIBUTION CURVE** with CupBouncer

without CupBouncer DISTRIBUTION DIAGRAM -/+180 -150 150 -120 120 -90 90 LUMINOUS INTENSITY -60 60 UNIT: cd CO/180,160.4 C90/270,162.4 -30 30 0 AVERAGE BEAM ANGLE(50%):161.4 DEG

#### CupBouncer