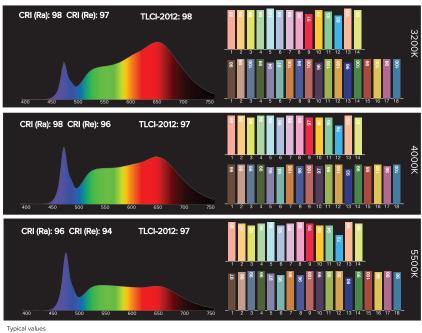

|  |
| RMX Receiver               | Built in                                                                          |  |
| ireless Frequencies        | CRMX 2.4GHz, UHF, Bluetooth LE 5.0                                                |  |
| ange                       | UHF/CRMX: 100m/110yd; Bluetooth: 3m/3yd                                           |  |
| mensions (mm/inches)       | Ø70 x 130 / Ø2.76 x 5.12                                                          |  |
| eight (kg/lbs)             | 0.24 / 0.53                                                                       |  |
| gress Protection           | IP44: connected via AC + Rubberplug in DC socket<br>IP20: connected via DC socket |  |

**ACCESSORIES** 



#### TYPICAL SPECTRAS OF NYX BULB



#### **LIGHT DISTRIBUTION CURVE** with CupBouncer



without CupBouncer DISTRIBUTION DIAGRAM -/+180 -150 150 -120 120 -90 90 LUMINOUS INTENSITY -60 60 UNIT: cd CO/180,160.4 C90/270,162.4 -30 30 0 AVERAGE BEAM ANGLE(50%):161.4 DEG



#### **RF CHARACTERISTICS**

| Wireless Modules  | EU: UHF<br>(863-870MHz) | USA: UHF<br>(917-922.20MHz) | AUS: UHF<br>(922.30-927.50MHz) | SGP: UHF<br>(920.50-924.50MHz) |
|-------------------|-------------------------|-----------------------------|--------------------------------|--------------------------------|
| Modulation        | FHSS                    | FHSS                        | FHSS                           | FHSS                           |
| ERP (Transmitter) | <25mW                   | <25mW                       | <25mW